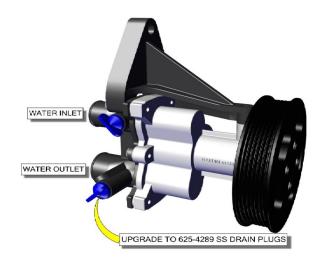

#### Step 6

- 1. Attach hoses and belt. Check belt alignment.
- 2. As a preventive maintenance, replace the plastic Mercury drain plugs with Hardin stainless steel drain plugs.

625-4131