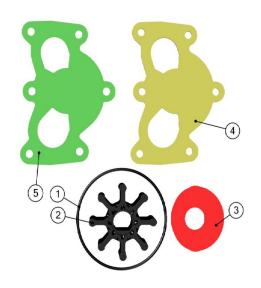

#### 625-4203 STANDARD REBUILD KIT

| # | PART #   | DESCRIPTION     | QTY |
|---|----------|-----------------|-----|
| 1 | 625-1053 | ORING           | 1   |
| 2 | 625-4011 | IMPELLER        | 1   |
| 3 | 625-4245 | WEAR PLATE-INT. | 1   |
| 4 | 625-4246 | WEAR PLATE-REAR | 1   |
| 5 | 625-4248 | GASKET          | 1   |