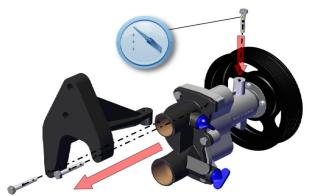

## Step 1

- 1. Remove the belt.
- 2. Remove both hoses from the pump.
- 3. Using a 10 mm socket, remove the 3 bolts as shown.

#### Step 2

- 1. Using 10 mm socket remove the remaining 4 bolts as shown.
- 2. Save the rear cover.