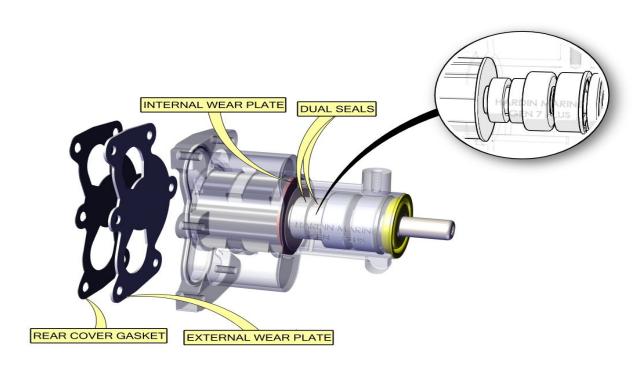

#### HARDIN MARINE ADVANTAGE

- 316 STAINLESS STEEL POLISHED BODY.
- INTERNAL WEAR PLATE DESIGN PROVIDES A LIFETIME OF SERVICE.
- EXTERNAL WEAR PLATE ALLOWS STOCK REAR COVER TO BE REUSED REGARDLESS OF PREVIOUS WEAR DAMAGE.
- 20% LARGER PUMP SHAFT ACCEPTS MOST POPULAR OEM MERCRUISER IMPELLERS
- 40% LARGER BEARINGS FOR INCREASED LONGEVITY.
- DUAL SHAFT SEALS WITH WATER WEEP HOLE.
- BILLET ALUMINUM BLACK ANODIZED SERPENTINE PULLEY

#### Step 3

- 1. Apply white lithium grease to the o-ring and install into the new pump housing groove.
- 2. Apply whiter lithium grease on the end of the impeller.

625-4131

#### Step 4

- 1. Apply Permatex #3 sealant to both sides of gasket, as shown.
- 2. Apply anti-sieze to the 4 rear cover bolts.
- 3. Install rear cover, gasket & wear plate as shown.
- 4. Lightly tighten the bolts.