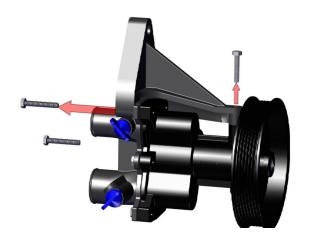

## Step 1

- 1. Remove the belt.
- 2. Remove both hoses from the pump.
- 3. Using a 10 mm socket, remove the 3 bolts as shown.