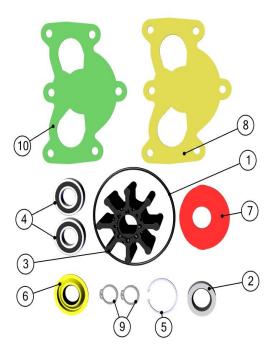

#### 625-4133 MASTER REBUILD KIT

| #  | PART #   | DESCRIPTION     | QTY |
|----|----------|-----------------|-----|
| 1  | 625-1153 | ORING           | 1   |
| 2  | 625-4005 | SEAL            | 2   |
| 3  | 625-4011 | IMPELLER        | 1   |
| 4  | 625-4302 | BEARING         | 2   |
| 5  | 625-4305 | SNAP RING       | 1   |
| 6  | 625-4304 | SEAL            | 1   |
| 7  | 625-4245 | WEAR PLATE-INT  | 1   |
| 8  | 625-4246 | WEAR PLATE-REAR | 1   |
| 9  | 625-4302 | SNAP RING       | 2   |
| 10 | 625-4248 | GASKET          | 1   |