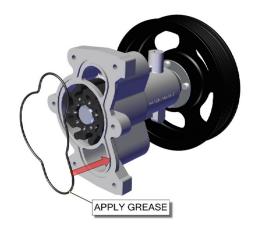

#### Step 3

- 1. Apply white lithium grease to the o-ring and install into the new pump housing groove.
- 2. Apply whiter lithium grease on the end of the impeller.

625-4131