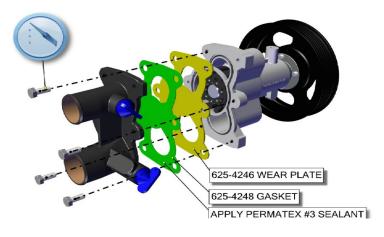

#### Step 4

- 1. Apply Permatex #3 sealant to both sides of gasket, as shown.
- 2. Apply anti-sieze to the 4 rear cover bolts.
- 3. Install rear cover, gasket & wear plate as shown.
- 4. Lightly tighten the bolts.