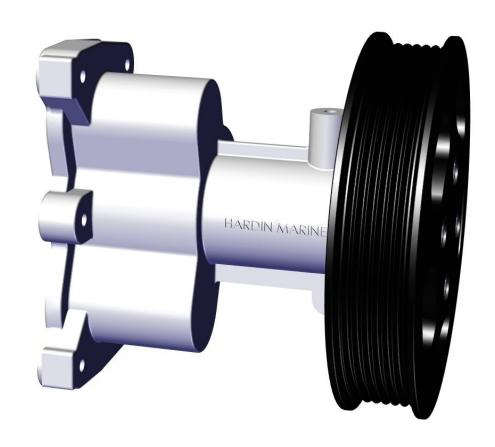

625-4131

625-4131

#### HARDIN MARINE ADVANTAGE

- 316 STAINLESS STEEL POLISHED BODY.
- INTERNAL WEAR PLATE DESIGN PROVIDES A LIFETIME OF SERVICE.
- EXTERNAL WEAR PLATE ALLOWS STOCK REAR COVER TO BE REUSED REGARDLESS OF PREVIOUS WEAR DAMAGE.
- 20% LARGER PUMP SHAFT ACCEPTS MOST POPULAR OEM MERCRUISER IMPELLERS
- 40% LARGER BEARINGS FOR INCREASED LONGEVITY.
- DUAL SHAFT SEALS WITH WATER WEEP HOLE.
- BILLET ALUMINUM BLACK ANODIZED SERPENTINE PULLEY