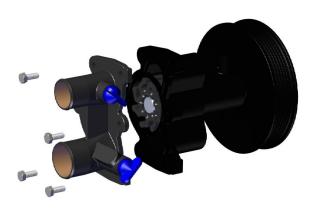

#### Step 2

- 1. Using 10 mm socket remove the remaining 4 bolts as shown.
- 2. Save the rear cover.

#### Step 5

- 1. Apply anti-sieze to the remaining 3 bolts.
- 2. Install pump as shown.
- 3. Torque all 7 bolts to 6 ft. lbs..